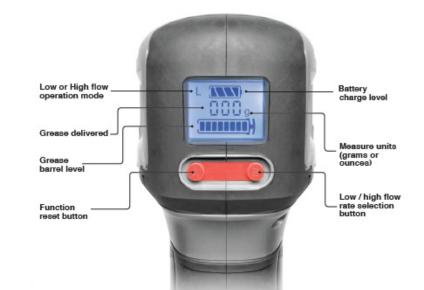

#### **Dual Flow Rate Mode**

Low 100 g/min. & High 160 g/min.

Well balanced weight reduces fatigue during long runs. Soft grip for maximum comfort.

# **TECHNICAL SPECIFICATIONS**

| Li-Ion Battery voltage                   | 20 V                                                  |
|------------------------------------------|-------------------------------------------------------|
| Li-Ion Battery capacity                  | 2.0 Ah / 4.0 Ah                                       |
| 90 min battery charger                   | 240 - 220 V / 50 - 60 Hz and 120 V 60 Hz              |
| Maximum pressure                         | 10,000 psi (700 bar)                                  |
| Safety valve set pressure                | 7,250 psi (500 bar)                                   |
| Flow rate - high                         | 5.7 oz/min (160 g/min )                               |
| Flow rate - low                          | 3.6 oz/min (100 g/min )                               |
| Grease cartridges per battery charge (1) | 24 (2 Ah battery) - 40 (4 Ah battery)                 |
| Display functions                        | Battery level gauge, grease meter, grease level gauge |
| Measuring units                          | grams, ounces                                         |
| LED flashlight                           | Yes, with on/off function                             |
| Hose length                              | 44" (1.100 mm)                                        |
| Shoulder strap                           | Included                                              |
| Grease gun weight                        | 7 lb. (3.2 kg)                                        |

Display turns red to warn about operation error.