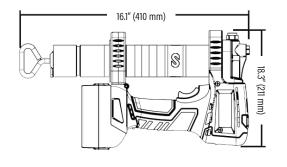

# 20V Battery Operated Grease Gun

20 V Li-ION battery grease pump for use with standard grease cartridges or bulk grease. High pressure delivery, up to 700 bar - 10000 psi and up to 160 g/min (dual flow rate, low and high).

### 44" Hose

With grease coupler for easy access to lube points.

**Battery Pack** 

Grease Outlet Hose

**Battery Charger** 

Carrying Case

# **TECHNICAL SPECIFICATIONS**

| Li-Ion Battery voltage                   | 20 V                                                  |
|------------------------------------------|-------------------------------------------------------|
| Li-Ion Battery capacity                  | 2.0 Ah / 4.0 Ah                                       |
| 90 min battery charger                   | 240 - 220 V / 50 - 60 Hz and 120 V 60 Hz              |
| Maximum pressure                         | 10,000 psi (700 bar)                                  |
| Safety valve set pressure                | 7,250 psi (500 bar)                                   |
| Flow rate - high                         | 5.7 oz/min (160 g/min )                               |
| Flow rate - low                          | 3.6 oz/min (100 g/min )                               |
| Grease cartridges per battery charge (1) | 24 (2 Ah battery) - 40 (4 Ah battery)                 |
| Display functions                        | Battery level gauge, grease meter, grease level gauge |
| Measuring units                          | grams, ounces                                         |
| LED flashlight                           | Yes, with on/off function                             |
| Hose length                              | 44" (1.100 mm)                                        |
| Shoulder strap                           | Included                                              |
| Grease gun weight                        | 7 lb. (3.2 kg)                                        |